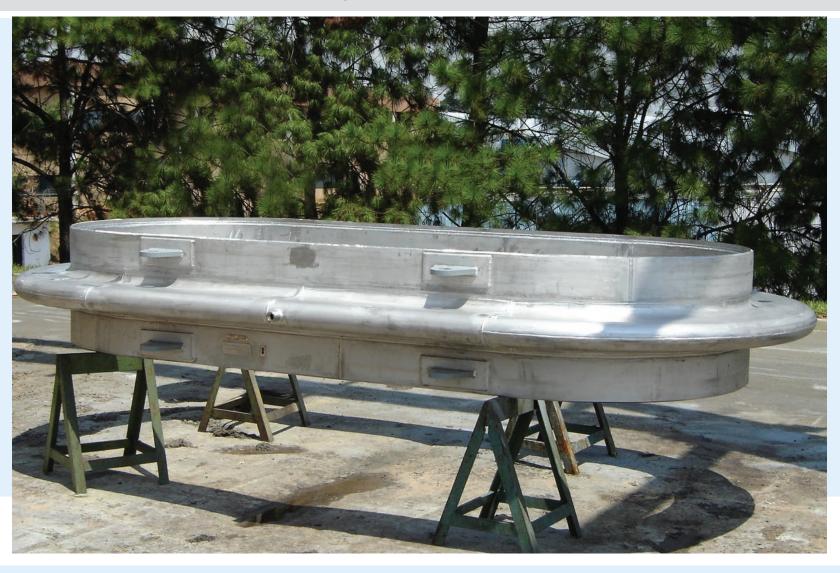

## **Heavy Wall Bellows**

These are typically used for applications on shell and tube heat exchangers, acid pipe lines or wherever thin walled bellows are not considered to be durable.

Teadit manufactures from various grades of steel plate in the 4mm to 16mm thickness range. The heavy wall bellows can be manufactured in circular, square or rectangular shapes with various corner configurations. They are normally supplied without end connections as they are easily welded to customer fittings by relatively less experienced personnel. Single or multiple convolutions can be manufactured and dependant on the design conditions they can be easily assembled to various end connections to form hinged, gimble or tied expansion joints.

Heavy walled bellows are less susceptible to transport damage, installation damage and more robust during system start up.