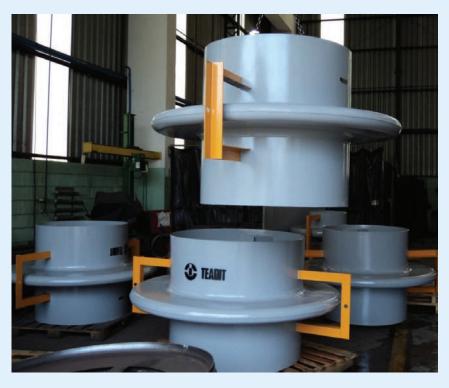

## **Heavy Wall Bellows**

These are typically used for applications on shell and tube heat exchangers, acid pipe lines or wherever thin walled bellows are not considered to be durable.

Teadit manufactures from various grades of steel plate in the 4mm to 16mm thickness range. The heavy wall bellows can be manufactured in circular, square or rectangular shapes with various corner configurations. They are normally supplied without end connections as they are easily welded to customer fittings by relatively less experienced personnel. Single or multiple convolutions can be manufactured and dependant on the design conditions they can be easily assembled to various end connections to form hinged, gimble or tied expansion joints.