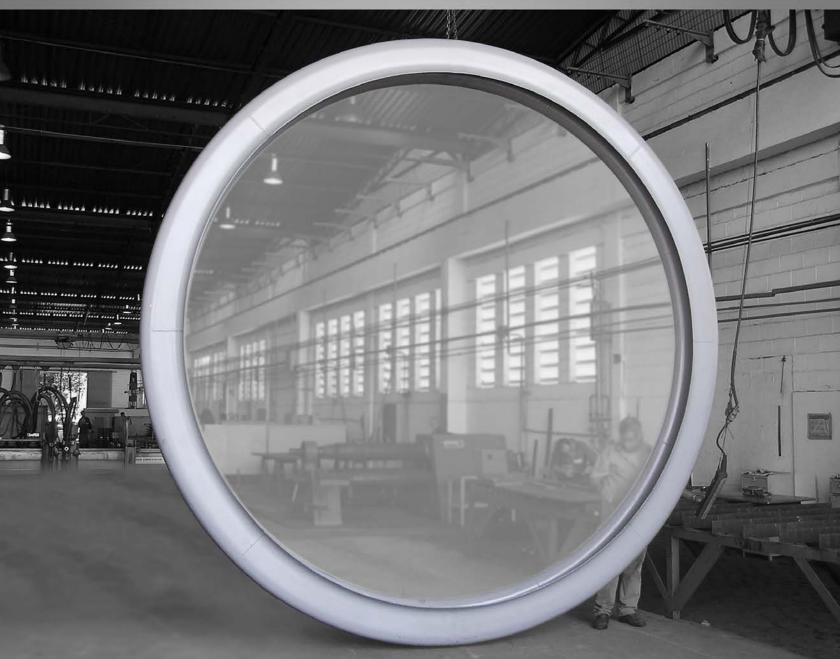

## **Heavy Wall Bellows**

These are typically used for applications on shell and tube heat exchangers, acid pipe lines or wherever thin walled bellows are not considered to be durable.

Teadit manufactures from various grades of steel plate in the 4mm to 16mm thickness range. The heavy wall bellows can be manufactured in circular, square or rectangular shapes with various corner configurations. They are normally supplied without end connections as they are easily welded to customer fittings by relatively less experienced personnel. Single or multiple convolutions can be manufactured and dependant on the design conditions they can be easily assembled to various end connections to form hinged, gimble or tied expansion joints.

Heavy walled bellows are less susceptible to transport damage, installation damage and more robust during system start up.