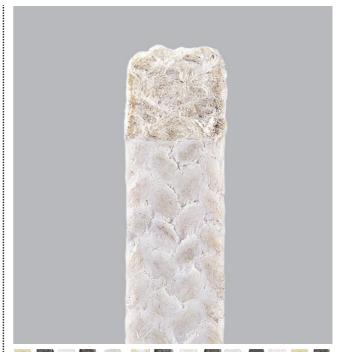

# Stuffing-Box-Packing Type 2422

#### **Description**

Diagonally braided from natural Ramie fibre, densely impregnated with a PTFE-compound, lubricated.

## **Properties**

**Style 2422** combines good elasticity and flexibility with a low coefficient of friction.