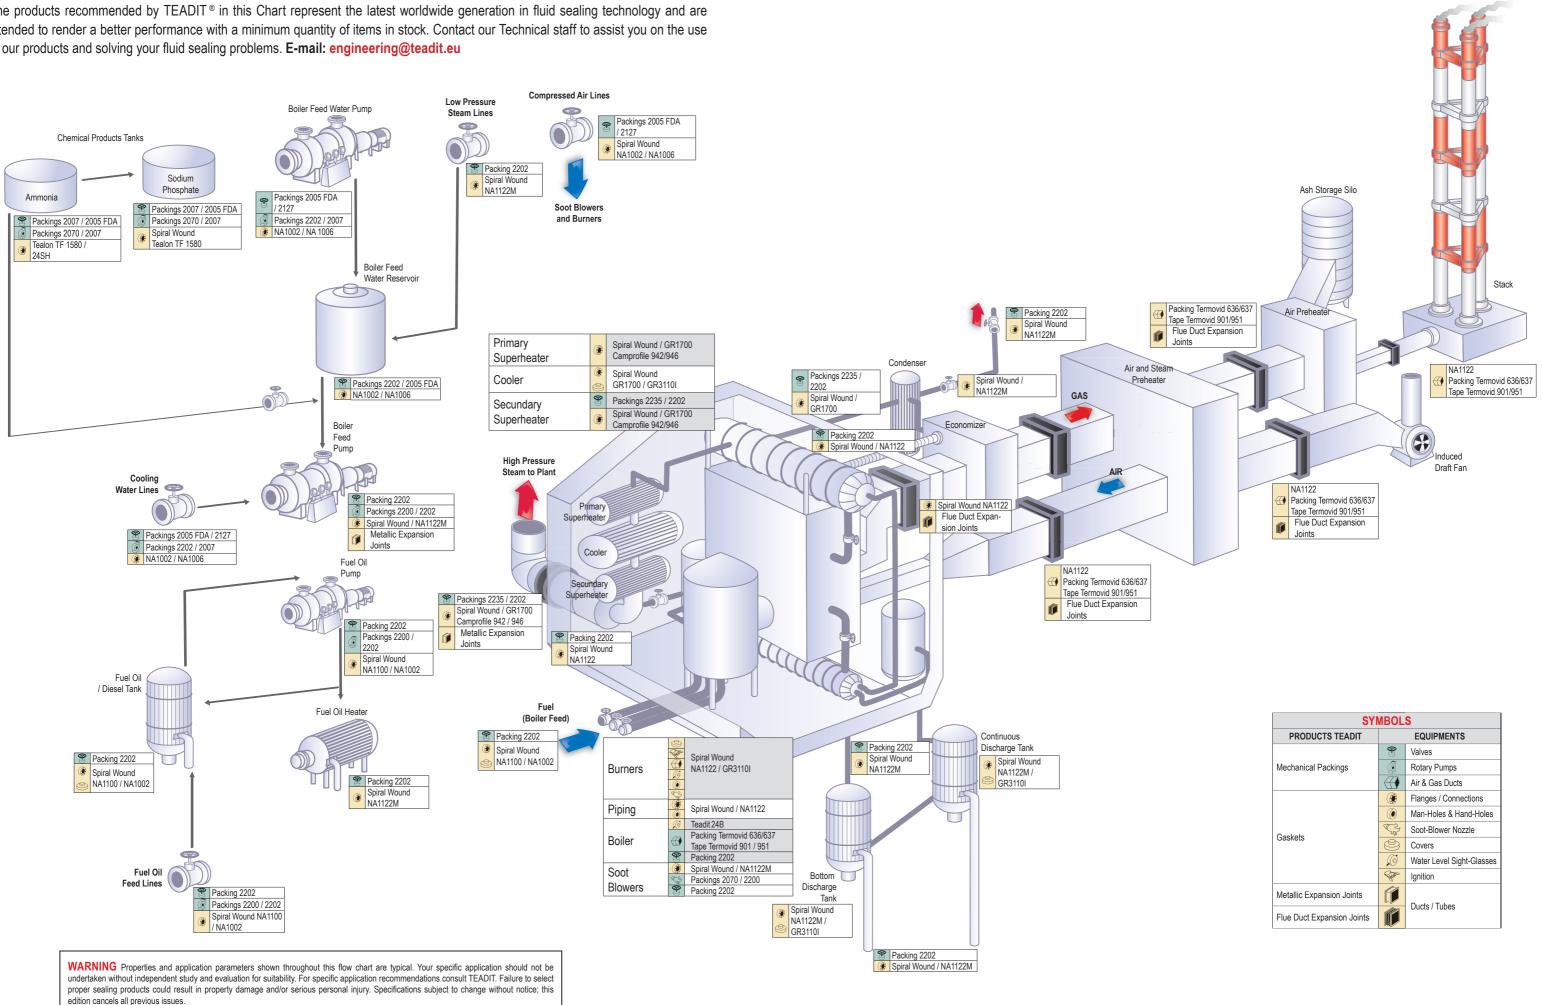

# BOILERS

This Flow Chart for Power Generation Boilers will help you to select the exact TEADIT® fluid sealing and thermal insulation products best suited for your specific requirements. The recommended TEADIT® products render outstanding performance thereby reducing downtime and maintenance costs.

## **TEADIT® SEALING PRODUCTS FOR USE IN POWER GENERATION BOILERS**

The products recommended by TEADIT® in this Chart represent the latest worldwide generation in fluid sealing technology and are intended to render a better performance with a minimum quantity of items in stock. Contact our Technical staff to assist you on the use of our products and solving your fluid sealing problems. E-mail: engineering@teadit.eu

### **Recommended Teadit Products Chart for Power Generation Boilers**

| FLUIDS                        |                             |             | TEADIT PRODUCTS                                                                                                                                                                                                                                                                                                                                                                                                                                                                                                                                                                                                                                                                                                 |                                                           |                                                    |                                             |  |  |
|-------------------------------|-----------------------------|-------------|-----------------------------------------------------------------------------------------------------------------------------------------------------------------------------------------------------------------------------------------------------------------------------------------------------------------------------------------------------------------------------------------------------------------------------------------------------------------------------------------------------------------------------------------------------------------------------------------------------------------------------------------------------------------------------------------------------------------|-----------------------------------------------------------|----------------------------------------------------|---------------------------------------------|--|--|
|                               | EQUIPMENTS                  |             | Packings / Tapes                                                                                                                                                                                                                                                                                                                                                                                                                                                                                                                                                                                                                                                                                                |                                                           |                                                    | Gaskets                                     |  |  |
|                               |                             | Application | 1 <sup>ª</sup> option                                                                                                                                                                                                                                                                                                                                                                                                                                                                                                                                                                                                                                                                                           | 2 <sup>ª</sup> option                                     | 1 <sup>a</sup> option                              | 2 <sup>ª</sup> option                       |  |  |
| Ammonia                       | Chaminal Draduct Tank       | <b>e</b>    | 2007                                                                                                                                                                                                                                                                                                                                                                                                                                                                                                                                                                                                                                                                                                            | 2005 FDA                                                  | T 1 TE 1500                                        | 24SH                                        |  |  |
|                               | Chemical Product Tank       | Ĩ           | 2070                                                                                                                                                                                                                                                                                                                                                                                                                                                                                                                                                                                                                                                                                                            | 2007                                                      | Tealon TF 1580                                     |                                             |  |  |
| Sodium Phosphate              | Chemical Product Tank       | <b>8</b>    | 2007                                                                                                                                                                                                                                                                                                                                                                                                                                                                                                                                                                                                                                                                                                            | 2005 FDA                                                  | · Spiral Wound                                     | Tealon TF 1580                              |  |  |
|                               |                             | ٢           | 2070                                                                                                                                                                                                                                                                                                                                                                                                                                                                                                                                                                                                                                                                                                            | 2007                                                      |                                                    |                                             |  |  |
| Potable Water                 | Boiler Feed Water           | Ŷ           | 2005 FDA                                                                                                                                                                                                                                                                                                                                                                                                                                                                                                                                                                                                                                                                                                        | 2127                                                      | NA1002                                             | NA1006                                      |  |  |
| Potable Water                 | Cooling Water               | ٢           | 2202                                                                                                                                                                                                                                                                                                                                                                                                                                                                                                                                                                                                                                                                                                            | 2007                                                      |                                                    |                                             |  |  |
| Low Pressure Steam            | Low Pressure Steam Lines    | 8           | 2202                                                                                                                                                                                                                                                                                                                                                                                                                                                                                                                                                                                                                                                                                                            | -                                                         | Spiral Wound                                       | NA1122                                      |  |  |
| Compressed Air                | Service Air Lines           | <b>\$</b>   | 2005 FDA                                                                                                                                                                                                                                                                                                                                                                                                                                                                                                                                                                                                                                                                                                        | 2127                                                      | Spiral Wound<br>NA1002 / NA 1006                   |                                             |  |  |
| Potable Water                 | Boiler Feed Water Reservoir | <b>\$</b>   | 2202                                                                                                                                                                                                                                                                                                                                                                                                                                                                                                                                                                                                                                                                                                            | 2005 FDA                                                  | NA1002                                             | NA1006                                      |  |  |
| Potable Water                 | Boiler Feed Pump            | Ŷ           | 2202                                                                                                                                                                                                                                                                                                                                                                                                                                                                                                                                                                                                                                                                                                            | -                                                         | Spiral Wound / NA1122<br>Metallic Expansion Joints |                                             |  |  |
|                               |                             | Ĩ           | 2200                                                                                                                                                                                                                                                                                                                                                                                                                                                                                                                                                                                                                                                                                                            | 2202                                                      |                                                    |                                             |  |  |
| Fuel Oil                      | Fuel Oil Pump               |             | 2202                                                                                                                                                                                                                                                                                                                                                                                                                                                                                                                                                                                                                                                                                                            | _                                                         | Spiral Wound<br>NA1100 / NA1002                    |                                             |  |  |
| Fuel Oil                      | Fuel Oil Feed               | ē           | 2200                                                                                                                                                                                                                                                                                                                                                                                                                                                                                                                                                                                                                                                                                                            | 2202                                                      |                                                    |                                             |  |  |
| Fuel Oil                      | Fuel Oil Tank / Diesel      | <b>9</b>    | 2202                                                                                                                                                                                                                                                                                                                                                                                                                                                                                                                                                                                                                                                                                                            | -                                                         | Spiral Wound<br>NA1100 / NA1002                    |                                             |  |  |
| Fuel Oil / Low Pressure Steam | Fuel Oil Heater             | Ŷ           | Provide <t< td=""><td>NA1122 / NA1100</td></t<> |                                                           | NA1122 / NA1100                                    |                                             |  |  |
| Fuel Oil / Gas                | Burner                      |             | -                                                                                                                                                                                                                                                                                                                                                                                                                                                                                                                                                                                                                                                                                                               |                                                           |                                                    | Spiral Wound / NA1100 / GR3110I             |  |  |
| High Pressure Steam           | High Pressure Steam Lines   |             | -                                                                                                                                                                                                                                                                                                                                                                                                                                                                                                                                                                                                                                                                                                               |                                                           |                                                    | Spiral Wound / GR1700                       |  |  |
| Stack Gas                     | Boiler                      | e           | 2202                                                                                                                                                                                                                                                                                                                                                                                                                                                                                                                                                                                                                                                                                                            | _                                                         | Teadit 24B                                         |                                             |  |  |
|                               |                             |             | Packing<br>Termovid 636/637                                                                                                                                                                                                                                                                                                                                                                                                                                                                                                                                                                                                                                                                                     | Tape<br>Termovid 901/951                                  |                                                    |                                             |  |  |
| Medium Pressure Steam         | Soot Blowers                | <b>\$</b>   | 2202                                                                                                                                                                                                                                                                                                                                                                                                                                                                                                                                                                                                                                                                                                            | -                                                         | Spiral Wound NA                                    | NA1100                                      |  |  |
|                               |                             | ,           | 2070                                                                                                                                                                                                                                                                                                                                                                                                                                                                                                                                                                                                                                                                                                            | 2200                                                      | Spiral Would                                       | NA1122                                      |  |  |
| Fuel                          | Oil (Boiler Feed)           | <b>\$</b>   | 2202                                                                                                                                                                                                                                                                                                                                                                                                                                                                                                                                                                                                                                                                                                            | -                                                         | Spiral Wound /                                     | NA1100 / NA1002                             |  |  |
| Steam / Condensate            | Continuous Discharge Tank   |             | -                                                                                                                                                                                                                                                                                                                                                                                                                                                                                                                                                                                                                                                                                                               |                                                           |                                                    | Spiral Wound / NA1122 / GR3110I             |  |  |
| Condensate                    | Tank of Bottom Discharge    |             |                                                                                                                                                                                                                                                                                                                                                                                                                                                                                                                                                                                                                                                                                                                 |                                                           |                                                    |                                             |  |  |
| Saturated Steam               | Primary Superheater         |             | -                                                                                                                                                                                                                                                                                                                                                                                                                                                                                                                                                                                                                                                                                                               |                                                           |                                                    | Spiral Wound<br>GR1700 / Camprofile 942/946 |  |  |
| Saturated Steam               | Cooler                      |             | -                                                                                                                                                                                                                                                                                                                                                                                                                                                                                                                                                                                                                                                                                                               |                                                           |                                                    | Spiral Wound / GR1700 / GR3110I             |  |  |
| Superheater Steam             | Secondary Superheater       | <b>\$</b>   | Participation Spiral Wound / NA1*   Camprofile 942/94                                                                                                                                                                                                                                                                                                                                                                                                                                                                                                                                                                                                                                                           |                                                           |                                                    |                                             |  |  |
| Saturated Steam               | Condenser                   | <b>8</b>    | 2235                                                                                                                                                                                                                                                                                                                                                                                                                                                                                                                                                                                                                                                                                                            | 2202                                                      | Spiral Wound                                       | GR1700                                      |  |  |
| Water Feed / Stack Gases      | Economizer                  | <b>9</b>    | 2202                                                                                                                                                                                                                                                                                                                                                                                                                                                                                                                                                                                                                                                                                                            | -                                                         | Spiral Wound                                       | NA1122                                      |  |  |
| Air and Stack Gases           | Air & Gas Ducts             |             | Packing<br>Termovid 636/637                                                                                                                                                                                                                                                                                                                                                                                                                                                                                                                                                                                                                                                                                     | Tape NA1122   Termovid 901/951 Flue Duct Expansion Joints |                                                    |                                             |  |  |

Symbols: 🕡 Rotary Pumps 😤 Valves 💮 Air & Gas Ducts 🙄 Soot-Blower Nozzle